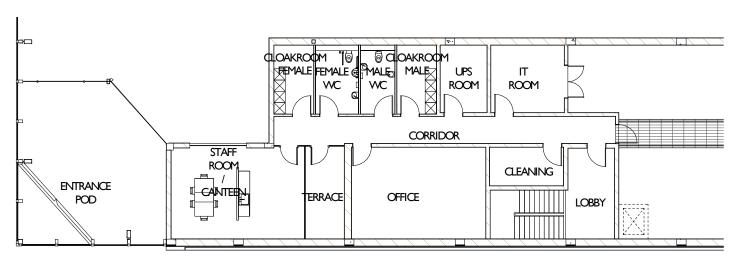

Part First Floor Layout

Ground Floor Layout

| Status                                                                                                                                                 | Planning                   |                                           | TM     |
|--------------------------------------------------------------------------------------------------------------------------------------------------------|----------------------------|-------------------------------------------|--------|
| Project                                                                                                                                                | Lidl - Yarm Road, Stockton |                                           | _space |
| Drawing                                                                                                                                                | Proposed I                 | <b>–</b> 1                                |        |
| Project No.                                                                                                                                            | 06913                      | Dwg. No. <b>A(00)GAP001</b> Rev. <b>4</b> |        |
| Scale at A3                                                                                                                                            | l : 200                    | Drawn DWW Checked KDH                     |        |
| this drawing is copyright - check all dimensions on site - inform architect / so of any discrepancies - work to figured dimensions only - do not scale |                            |                                           |        |