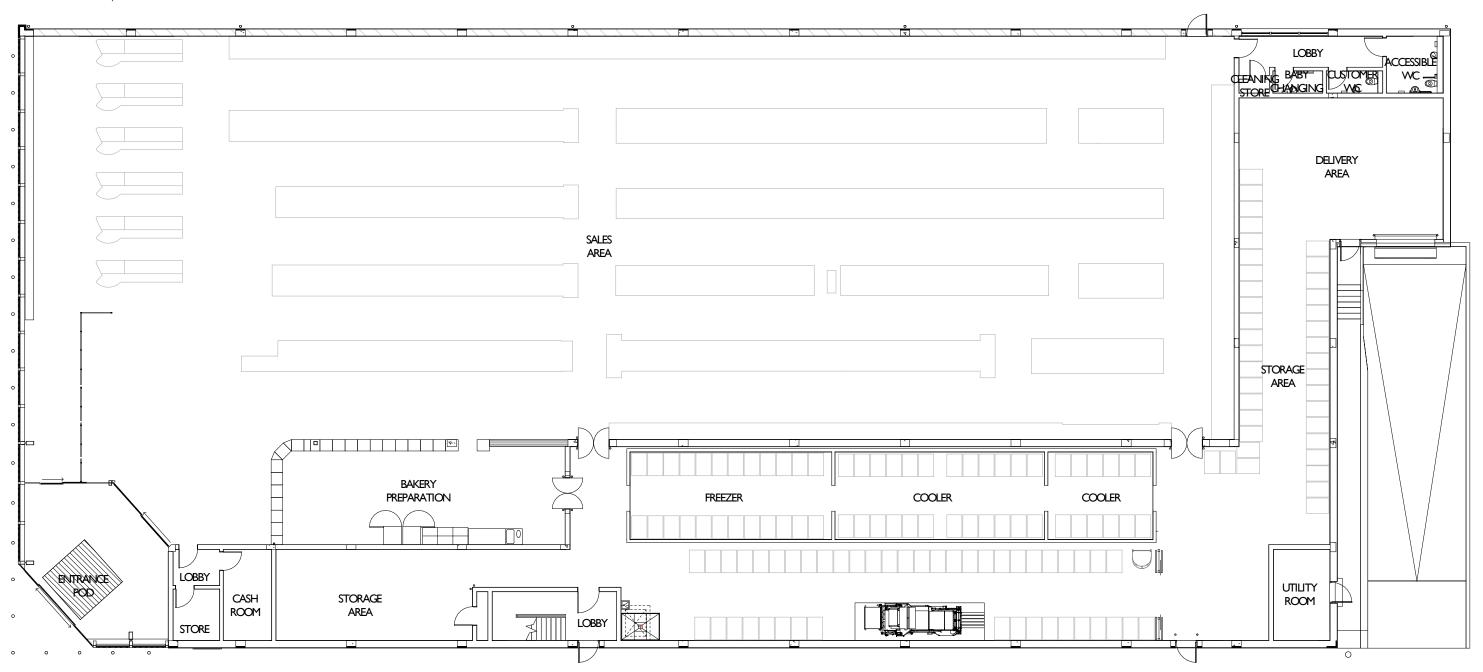

Part First Floor Layout

Ground Floor Layout

| Status                                                                                                                                                 | Planning                   |                                           | TM     |
|--------------------------------------------------------------------------------------------------------------------------------------------------------|----------------------------|-------------------------------------------|--------|
| Project                                                                                                                                                | Lidl - Yarm Road, Stockton |                                           | _space |
| Drawing                                                                                                                                                | Proposed I                 | <b>–</b> 1                                |        |
| Project No.                                                                                                                                            | 06913                      | Dwg. No. <b>A(00)GAP001</b> Rev. <b>4</b> |        |
| Scale at A3                                                                                                                                            | l : 200                    | Drawn DWW Checked KDH                     |        |
| this drawing is copyright - check all dimensions on site - inform architect / so of any discrepancies - work to figured dimensions only - do not scale |                            |                                           |        |